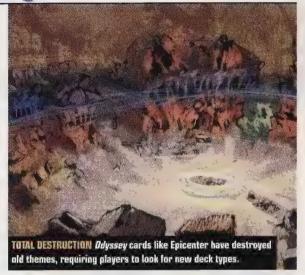

### GET READY TO BE ELECTRIFIED.

Odyssey has arrived and it's generating serious buzz throughout the Magic community. In the past, sets have shocked us in what they've added-Tolarian Academy in Urza's Saga for example—and others have jolted us with what they've taken away: We still miss our non-pain dual lands.

Odyssey falls squarely into the second category. Though it brings with it stone cold hosers like Haunting Echoes and Traumatize, the larger effect is on the Standard tourney scene and what goes away as Masques Block fades into Extended: Rebels, Rishadan Port, Nether Spirit, Saproling Burst, Blastoderm... A long list of supremely powerful cards are fading out of everyday use come November.

So with the new 330-card Odyssey set fresh off the delivery trucks, here's how the first set in four years to be based on an all-new storyline is going to change the game forever.